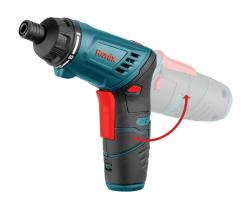

## **Cordless Screwdriver**

6.25mm-3.6v

8530

- High performance motor enables perfect functionality in fastening with different torques
- Light-weight, ergonomic small body design for maximum efficiency and convenient use
- Provides up to 210 RPM and 5NM of torque for effortless operation
- High performance, long life and fast charging 1.5Ah, 3.6V Lithium battery
- Special advanced tool holder with perfect functionality
- 15+1 clutch settings enable efficient and accurate screwing and drilling and reduce fastener damage
- Quick change chuck system for easy and fast bits replacement
- Equipped with LED torch which makes this tool as a 2-function tool
- Battery charging indicator lets you know the battery level fast and easy
- Fast charging system in charger provides optimum performances in tight working situations
- All-inclusive screwdriver set includes 39 applicable bits and sockets made from high quality S2 material plus charger
- Dual angle handle

| Model             | 8530                              |
|-------------------|-----------------------------------|
| Battery Chemistry | Lithium                           |
| Chuck Capacity    | 6.25mm-1/4 inch                   |
| Battery Voltage   | 3.6V                              |
| Battery Capacity  | 1.5Ah                             |
| Max Torque        | 5NM                               |
| No-load RPM       | 210                               |
| Weight            | 420gr                             |
| Supplied in       | BMC                               |
| Includes          | 1 fast charger,<br>39 Accessories |