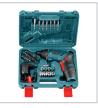

## **Cordless Screwdriver**

6.25mm-3.6v

8530

- High performance motor enables perfect functionality in fastening with different torques
- Light-weight, ergonomic small body design for maximum efficiency and convenient use
- Provides up to 210 RPM and 5NM of torque for effortless operation
- High performance, long life and fast charging 1.5Ah, 3.6V Lithium battery
- Special advanced tool holder with perfect functionality
- 15+1 clutch settings enable efficient and accurate screwing and drilling and reduce fastener damage
- Quick change chuck system for easy and fast bits replacement
- Equipped with LED torch which makes this tool as a 2-function tool
- Battery charging indicator lets you know the battery level fast and easy
- Fast charging system in charger provides optimum performances in tight working situations
- All-inclusive screwdriver set includes 39 applicable bits and sockets made from high quality S2 material plus charger
- Dual angle handle

| Model             | 8530                              |
|-------------------|-----------------------------------|
| Battery Chemistry | Lithium                           |
| Chuck Capacity    | 6.25mm-1/4 inch                   |
| Battery Voltage   | 3.6V                              |
| Battery Capacity  | 1.5Ah                             |
| Max Torque        | 5NM                               |
| No-load RPM       | 210                               |
| Weight            | 420gr                             |
| Supplied in       | BMC                               |
| Includes          | 1 fast charger,<br>39 Accessories |